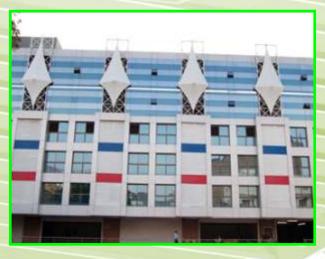

#### Tensile Facades

Facades tensile mesh fabrics give building life more as well as reducing electricity bill. But also prevent solar gain significantly. Reducing the need for air condition in warmar.