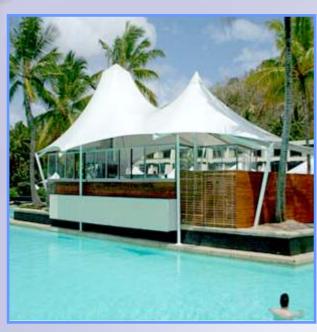

# **Conical Tensile Structure**

The conical shape tensile structure provides aesthetic look it create ambience a large can be covered with minimum column, you have better use and the high center point creates, the outdoors Feel and eye- catching in design.