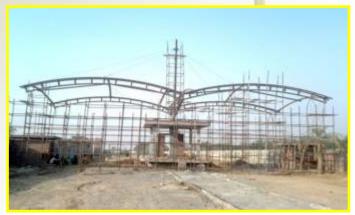

# Structure Fabrication

We provide completed services designing, fabrication, installation Steel fabrication drawing geometry and analysis wind load structure, frame work mild steel in either painted or galvanized finish or polyester powder coated, cable and fitting marine grade(316) stainless steel fitting and using aluminum extrusion.

### Stadium Roof Tensile Structure

Etacon has unique expertise designing, fabrication, installation tensile cantilever long Span stadium roof structure. Using mild steel hot deep galvanize frame supported by steel cable. Roof material 5-15 years life. PVDF membrane & PTFE membrane.