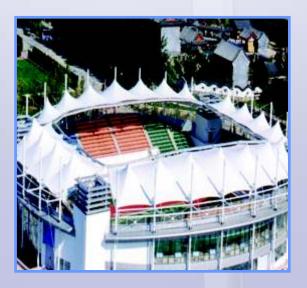

### Stadium Roof Tensile Structure

Etacon has unique expertise designing, fabrication, installation tensile cantilever long Span stadium roof structure. Using mild steel hot deep galvanize frame supported by steel cable. Roof material 5-15 years life. PVDF membrane & PTFE membrane.