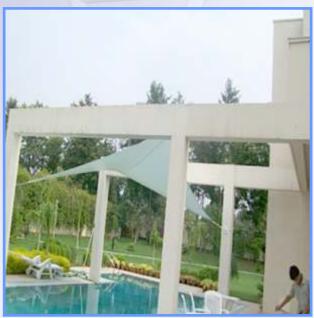

### **Shade Sails**

Shade sails are used to cover the open areas of your residence such as garden area, pathway cover, pool cover, caffee area, car park; long life PVC coated fabric, mesh fabric.

#### Tensile Pool Cover

The cantilever structures enough shade and enough sun. The cantilever structure at edge of the pool or around the pool is required with damaging Uv rays. and much need sun protection sails structure are commonly most shape tringlour or hyper according area you have and the effect you want to create.