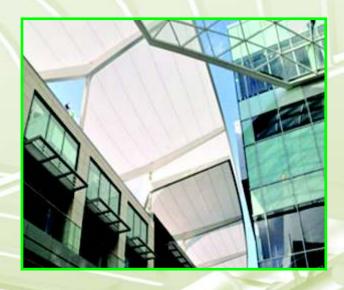

#### **Atrium Tensile Structure**

Tensile fabric roof structure are not visually appealing but are environmentally sensitive and ecomically competitive as wall as light weight membrane structure, provides a cost effective solution requiring less structure steel to support. The roof enabling long span & column free space. In addition membrane offer building owners reduced construction cost and maintaince cost compared to traditional building materials.