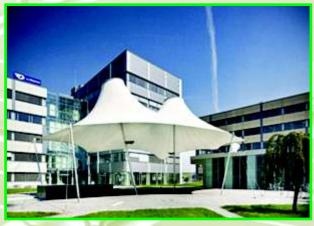

# **Conical Tensile Structure**

The conical shape tensile structure provides aesthetic look it create ambience a large can be covered with minimum column, you have better use and the high center point creates, the outdoors Feel and eye- catching in design.

#### **Atrium Tensile Structure**

Tensile fabric roof structure are not visually appealing but are environmentally sensitive and ecomically competitive as wall as light weight membrane structure, provides a cost effective solution requiring less structure steel to support. The roof enabling long span & column free space. In addition membrane offer building owners reduced construction cost and maintaince cost compared to traditional building materials.