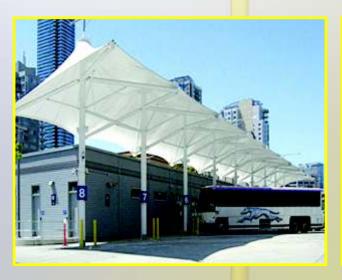

# Bus Stand Tensile Structure

Bus terminal tensile structure etacon idea was to create a good roofing structure looking innovative.