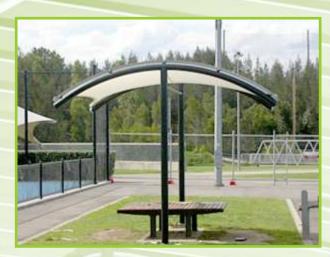

### Car parking structure & shed

The car parking structure that protects your vehicle from outdoor weather. Top quality raw materials are used to manufacture these structures, so that they have durability and a longer life. They are available in various colors, and different shape of structure such as, Arch shape, vault shape, hyper shape, cantilever structure conical and shape.

Material using membrane PVC coated & PVDF 5-15 years warranty.