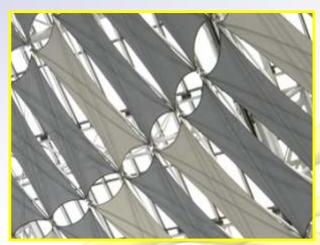

### **Shade Sails**

Shade sails are used to cover the open areas of your residence such as garden area, pathway cover, pool cover, caffee area, car park; long life PVC coated fabric, mesh fabric.

#### Tensile Facades

Facades tensile mesh fabrics give building life more as well as reducing electricity bill. But also prevent solar gain significantly. Reducing the need for air condition in warmar.