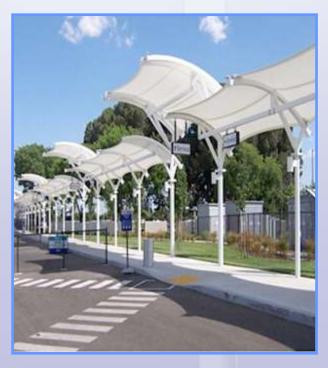

# Entrance Tensile Structure & Walkway Cover

Entrance shades cover the entry area of your homes, offices and restaurants and keeps the protected from the sun's Uv rays. Offers customers employee, tenants and visitors protection from heat, rain and harmful UV rays travel by foot and from destinations points at your location. The walkway tensile canopy, we installed building to building and entrance gate to administrator office block, retail spaces, hospital, school and college.

# Bus Stand Tensile Structure

Bus terminal tensile structure etacon idea was to create a good roofing structure looking innovative.