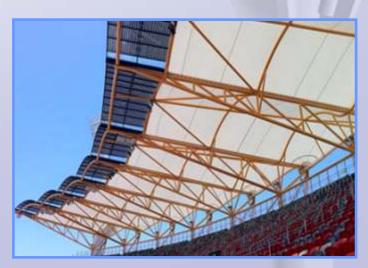

### Stadium Roof Tensile Structure

Etacon has unique expertise designing, fabrication, installation tensile cantilever long Span stadium roof structure. Using mild steel hot deep galvanize frame supported by steel cable. Roof material 5-15 years life. PVDF membrane & PTFE membrane.