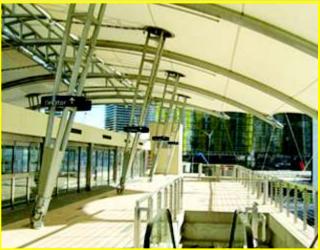

# Entrance Tensile Structure & Walkway Cover

Entrance shades cover the entry area of your homes, offices and restaurants and keeps the protected from the sun's Uv rays. Offers customers employee, tenants and visitors protection from heat, rain and harmful UV rays travel by foot and from destinations points at your location. The walkway tensile canopy, we installed building to building and entrance gate to administrator office block, retail spaces, hospital, school and college.