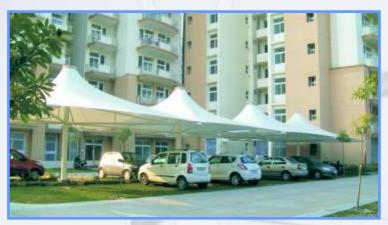

### Car parking structure & shed

The car parking structure that protects your vehicle from outdoor weather. Top quality raw materials are used to manufacture these structures, so that they have durability and a longer life. They are available in various colors, and different shape of structure such as, Arch shape, vault shape, hyper shape, cantilever structure conical and shape.

#### Inverted Cone Umbrella

The inverted cones are designed fabricated and installated cone as unique design an integrated down spout that links into the site storm drains. There are no need for down spout and gutter the highly durable PVDF coated membrane will deliver excellent performance inverted umbrella are sitting the walkways, drop of zone entrance, visual appeal the building.