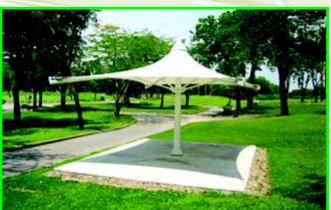

# **Conical Tensile Structure**

The conical shape tensile structure provides aesthetic look it create ambience a large can be covered with minimum column, you have better use and the high center point creates, the outdoors Feel and eye- catching in design.