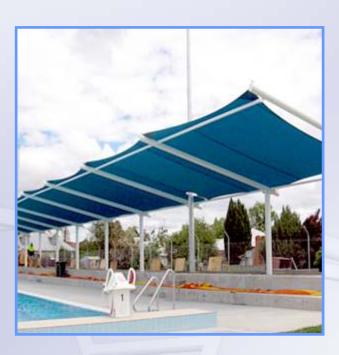

#### Tensile structure & shed:

Tensile structures we provide are the best solution for all your needs, weather you are looking for a product for your interiors or exterior. these structure are best suitable for the places which are openly suitable such as garden restaurants hotels, IT Park, shopping center, resorts, sports stadium, builders and office etc., these are manufactured using high quality raw material by our skilled professional that ensure its durability and long life. The wide range of tensile structure is available at affordable prices.

### Car parking structure & shed

The car parking structure that protects your vehicle from outdoor weather. Top quality raw materials are used to manufacture these structures, so that they have durability and a longer life. They are available in various colors, and different shape of structure such as, Arch shape, vault shape, hyper shape, cantilever structure conical and shape.