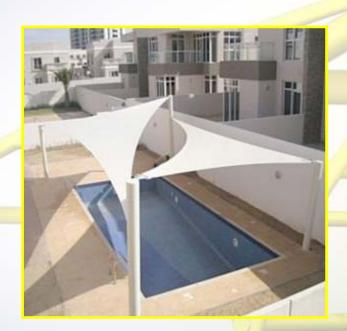

### **Shade Sails**

Shade sails are used to cover the open areas of your residence such as garden area, pathway cover, pool cover, caffee area, car park; long life PVC coated fabric, mesh fabric.

#### Tensile Pool Cover

The cantilever structures enough shade and enough sun. The cantilever structure at edge of the pool or around the pool is required with damaging Uv rays. and much need sun protection sails structure are commonly most shape tringlour or hyper according area you have and the effect you want to create.