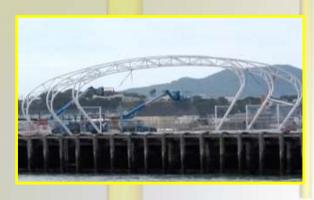

### Stadium Roof Tensile Structure

Etacon has unique expertise designing, fabrication, installation tensile cantilever long Span stadium roof structure. Using mild steel hot deep galvanize frame supported by steel cable. Roof material 5-15 years life. PVDF membrane & PTFE membrane.