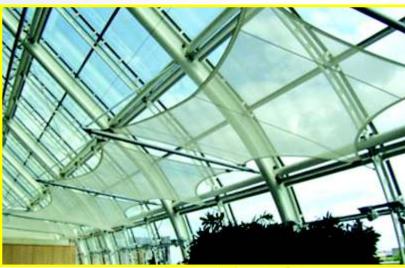

#### **Atrium Tensile Structure**

Tensile fabric roof structure are not visually appealing but are environmentally sensitive and ecomically competitive as wall as light weight membrane structure, provides a cost effective solution requiring less structure steel to support. The roof enabling long span & column free space. In addition membrane offer building owners reduced construction cost and maintaince cost compared to traditional building materials.

### **Indoor Tensile Structure**

Interior structure obvious difference is that material & choice is wider support structure can be much uses ceiling & screen.