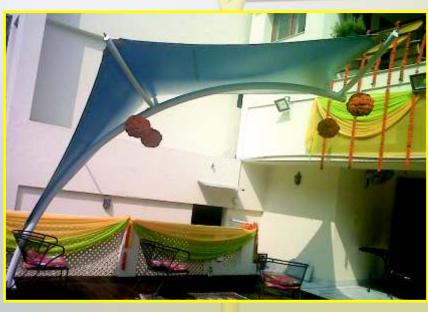

# **Conical Tensile Structure**

The conical shape tensile structure provides aesthetic look it create ambience a large can be covered with minimum column, you have better use and the high center point creates, the outdoors Feel and eye- catching in design.