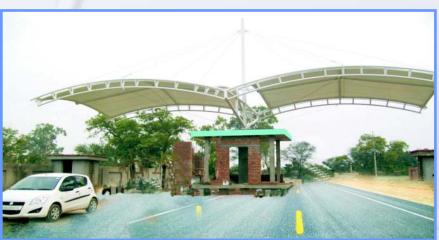

# Entrance Tensile Structure & Walkway Cover

Entrance shades cover the entry area of your homes, offices and restaurants and keeps the protected from the sun's Uv rays. Offers customers employee, tenants and visitors protection from heat, rain and harmful UV rays travel by foot and from destinations points at your location. The walkway tensile canopy, we installed building to building and entrance gate to administrator office block, retail spaces, hospital, school and college.