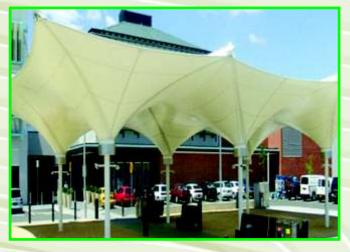

# **Conical Tensile Structure**

The conical shape tensile structure provides aesthetic look it create ambience a large can be covered with minimum column, you have better use and the high center point creates, the outdoors Feel and eye- catching in design.