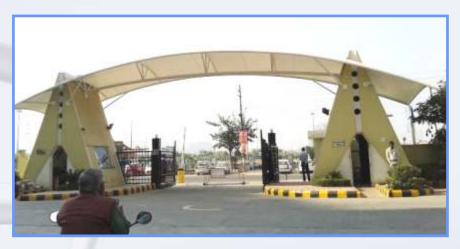

# **Conical Tensile Structure**

The conical shape tensile structure provides aesthetic look it create ambience a large can be covered with minimum column, you have better use and the high center point creates, the outdoors Feel and eye- catching in design.