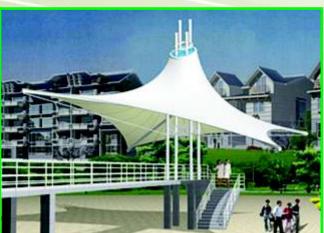

# Entrance Tensile Structure & Walkway Cover

Entrance shades cover the entry area of your homes, offices and restaurants and keeps the protected from the sun's Uv rays. Offers customers employee, tenants and visitors protection from heat, rain and harmful UV rays travel by foot and from destinations points at your location. The walkway tensile canopy, we installed building to building and entrance gate to administrator office block, retail spaces, hospital, school and college.

# Bus Stand Tensile Structure

Bus terminal tensile structure etacon idea was to create a good roofing structure looking innovative.