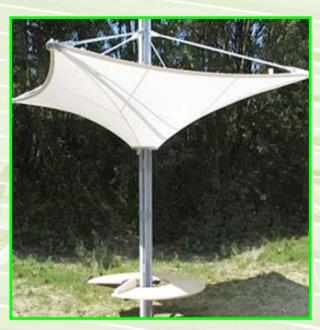

#### Inverted Cone Umbrella

The inverted cones are designed fabricated and installated cone as unique design an integrated down spout that links into the site storm drains. There are no need for down spout and gutter the highly durable PVDF coated membrane will deliver excellent performance inverted umbrella are sitting the walkways, drop of zone entrance, visual appeal the building.