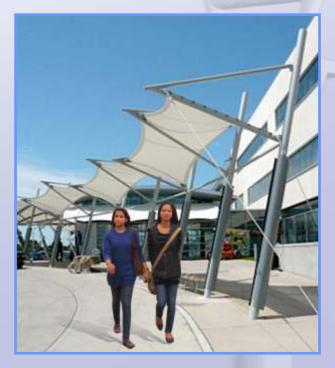

# Entrance Tensile Structure & Walkway Cover

Entrance shades cover the entry area of your homes, offices and restaurants and keeps the protected from the sun's Uv rays. Offers customers employee, tenants and visitors protection from heat, rain and harmful UV rays travel by foot and from destinations points at your location. The walkway tensile canopy, we installed building to building and entrance gate to administrator office block, retail spaces, hospital, school and college.