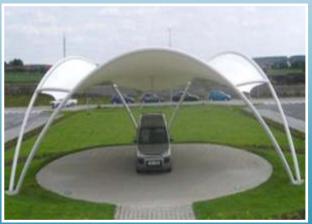

### Car parking structure & shed

The car parking structure that protects your vehicle from outdoor weather. Top quality raw materials are used to manufacture these structures, so that they have durability and a longer life. They are available in various colors, and different shape of structure such as, Arch shape, vault shape, hyper shape, cantilever structure conical and shape.

Material using membrane PVC coated & PVDF 5-15 years warranty.