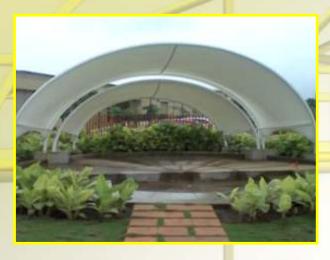

# **Conical Tensile Structure**

The conical shape tensile structure provides aesthetic look it create ambience a large can be covered with minimum column, you have better use and the high center point creates, the outdoors Feel and eye- catching in design.