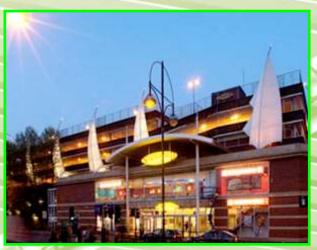

### Stadium Roof Tensile Structure

Etacon has unique expertise designing, fabrication, installation tensile cantilever long Span stadium roof structure. Using mild steel hot deep galvanize frame supported by steel cable. Roof material 5-15 years life. PVDF membrane & PTFE membrane.