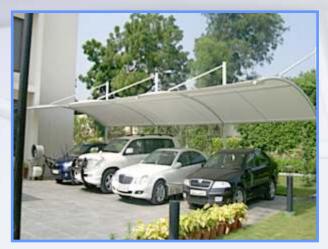

### Car parking structure & shed

The car parking structure that protects your vehicle from outdoor weather. Top quality raw materials are used to manufacture these structures, so that they have durability and a longer life. They are available in various colors, and different shape of structure such as, Arch shape, vault shape, hyper shape, cantilever structure conical and shape.

Material using membrane PVC coated & PVDF 5-15 years warranty.