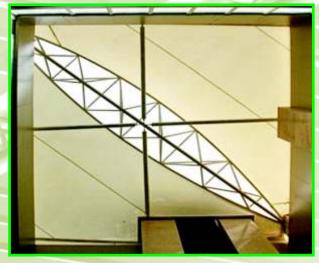

# Structure Fabrication

We provide completed services designing, fabrication, installation Steel fabrication drawing geometry and analysis wind load structure, frame work mild steel in either painted or galvanized finish or polyester powder coated, cable and fitting marine grade(316) stainless steel fitting and using aluminum extrusion.

### Stadium Roof Tensile Structure

Etacon has unique expertise designing, fabrication, installation tensile cantilever long Span stadium roof structure. Using mild steel hot deep galvanize frame supported by steel cable. Roof material 5-15 years life. PVDF membrane & PTFE membrane.