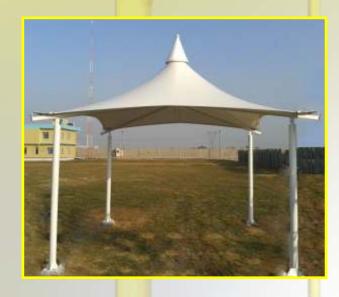

# **Conical Tensile Structure**

The conical shape tensile structure provides aesthetic look it create ambience a large can be covered with minimum column, you have better use and the high center point creates, the outdoors Feel and eye- catching in design.