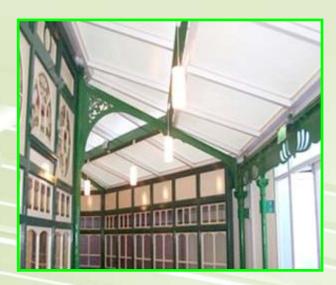

# Entrance Tensile Structure & Walkway Cover

Entrance shades cover the entry area of your homes, offices and restaurants and keeps the protected from the sun's Uv rays. Offers customers employee, tenants and visitors protection from heat, rain and harmful UV rays travel by foot and from destinations points at your location. The walkway tensile canopy, we installed building to building and entrance gate to administrator office block, retail spaces, hospital, school and college.

### **Indoor Tensile Structure**

Interior structure obvious difference is that material & choice is wider support structure can be much uses ceiling & screen.