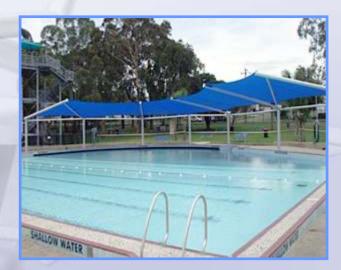

#### Tensile Pool Cover

The cantilever structures enough shade and enough sun. The cantilever structure at edge of the pool or around the pool is required with damaging Uv rays. and much need sun protection sails structure are commonly most shape tringlour or hyper according area you have and the effect you want to create.