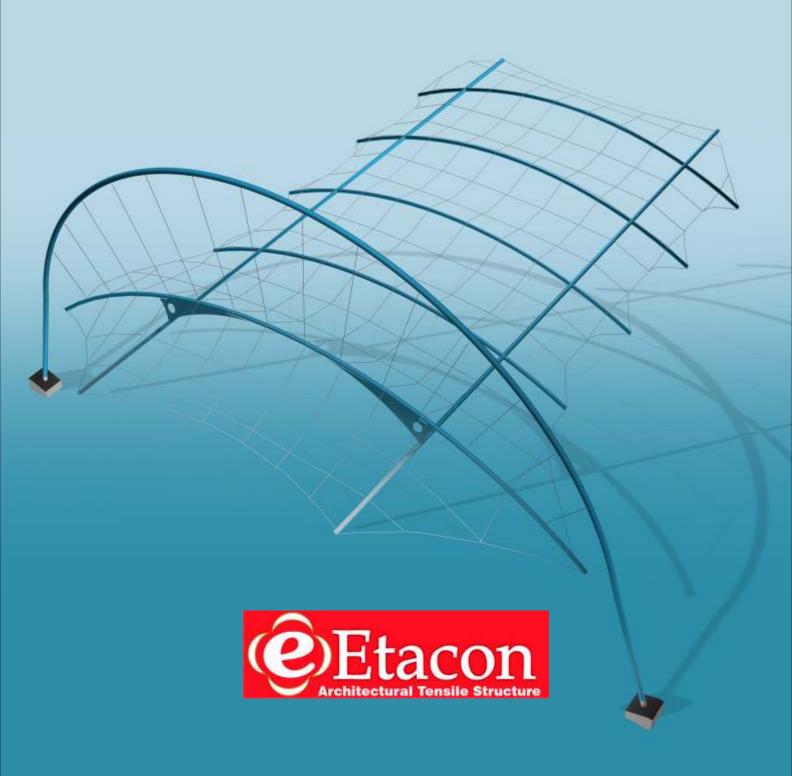

### Stadium Roof Tensile Structure

Etacon has unique expertise designing, fabrication, installation tensile cantilever long Span stadium roof structure. Using mild steel hot deep galvanize frame supported by steel cable. Roof material 5-15 years life. PVDF membrane & PTFE membrane.

### Car parking structure & shed

The car parking structure that protects your vehicle from outdoor weather. Top quality raw materials are used to manufacture these structures, so that they have durability and a longer life. They are available in various colors, and different shape of structure such as, Arch shape, vault shape, hyper shape, cantilever structure conical and shape.