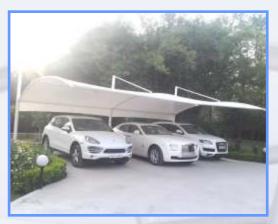

### Car parking structure & shed

The car parking structure that protects your vehicle from outdoor weather. Top quality raw materials are used to manufacture these structures, so that they have durability and a longer life. They are available in various colors, and different shape of structure such as, Arch shape, vault shape, hyper shape, cantilever structure conical and shape.

Material using membrane PVC coated & PVDF 5-15 years warranty.