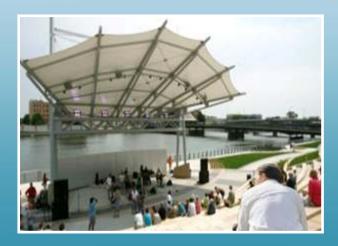

### Stadium Roof Tensile Structure

Etacon has unique expertise designing, fabrication, installation tensile cantilever long Span stadium roof structure. Using mild steel hot deep galvanize frame supported by steel cable. Roof material 5-15 years life. PVDF membrane & PTFE membrane.