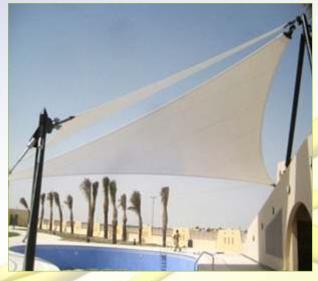

### **Shade Sails**

Shade sails are used to cover the open areas of your residence such as garden area, pathway cover, pool cover, caffee area, car park; long life PVC coated fabric, mesh fabric.

#### Tensile Pool Cover

The cantilever structures enough shade and enough sun. The cantilever structure at edge of the pool or around the pool is required with damaging Uv rays. and much need sun protection sails structure are commonly most shape tringlour or hyper according area you have and the effect you want to create.