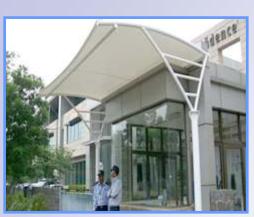

# Entrance Tensile Structure & Walkway Cover

Entrance shades cover the entry area of your homes, offices and restaurants and keeps the protected from the sun's Uv rays. Offers customers employee, tenants and visitors protection from heat, rain and harmful UV rays travel by foot and from destinations points at your location. The walkway tensile canopy, we installed building to building and entrance gate to administrator office block, retail spaces, hospital, school and college.